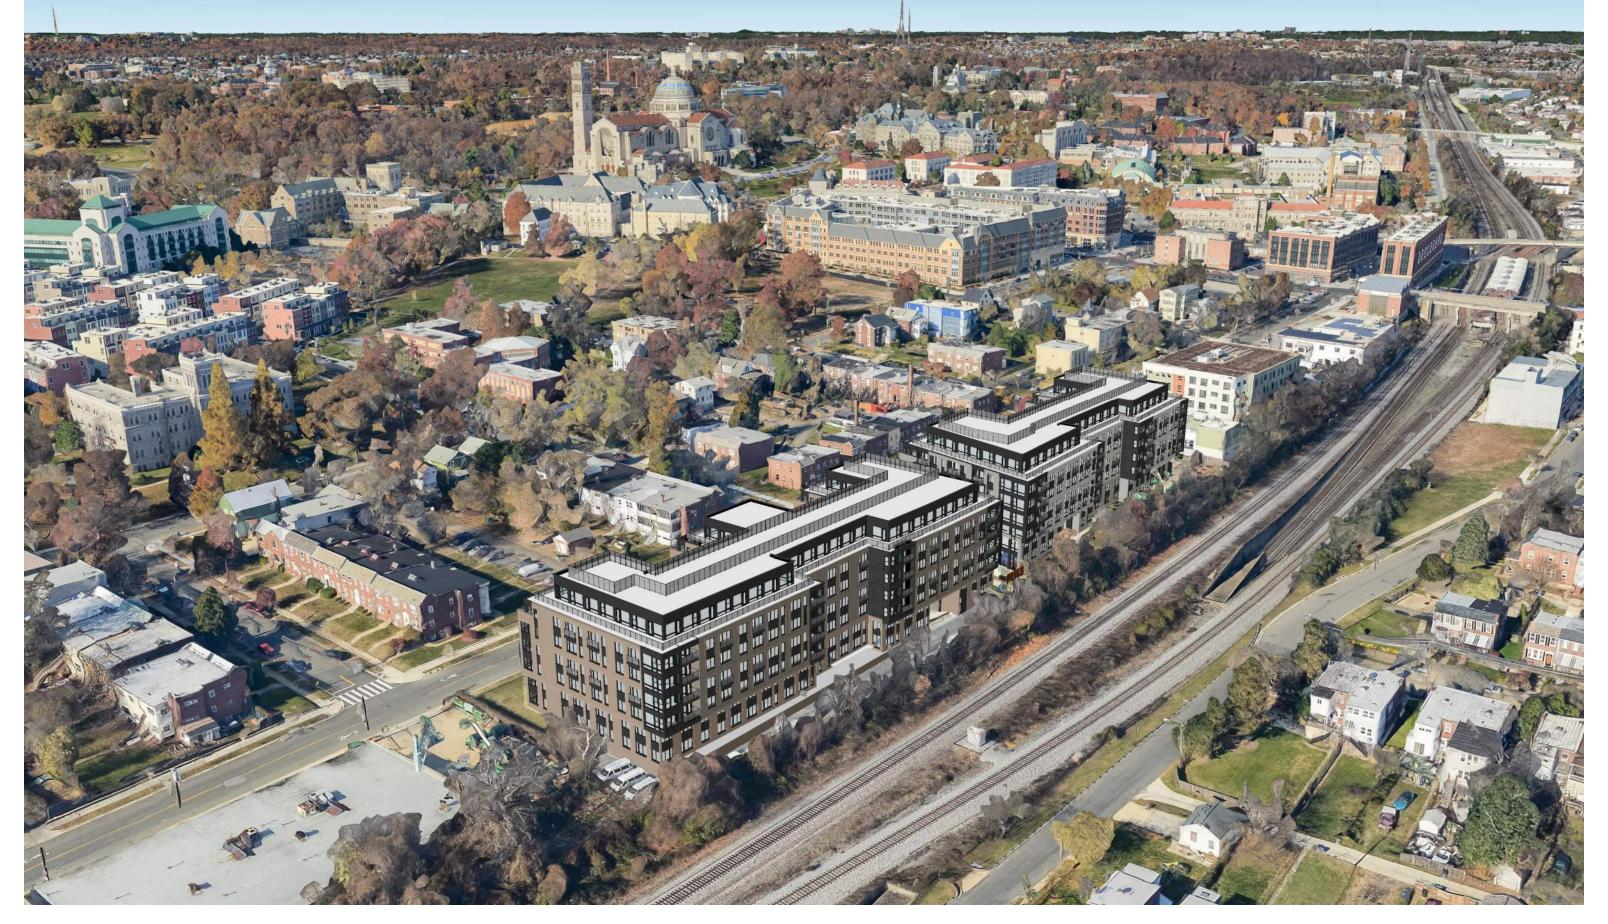

| No |
| The project | earned at le |                                                                       |             |   |             |   |      | No       |    |
|             |              | east 3 points in Water Efficiency                                     |             |   |             |   |      |          |    |
| The project | earned at le | east 3 points in Indoor Environmental Quality                         |             |   |             |   |      |          | No |
| Total       |              |                                                                       | Preliminary | Υ | 62.5 of 110 | M | 15.5 | Verified |    |

Certification Thresholds Certified: 40-49, Silver: 50-59, Gold: 60-79, Platinum: 80-110

## **Architecture Exhibits**