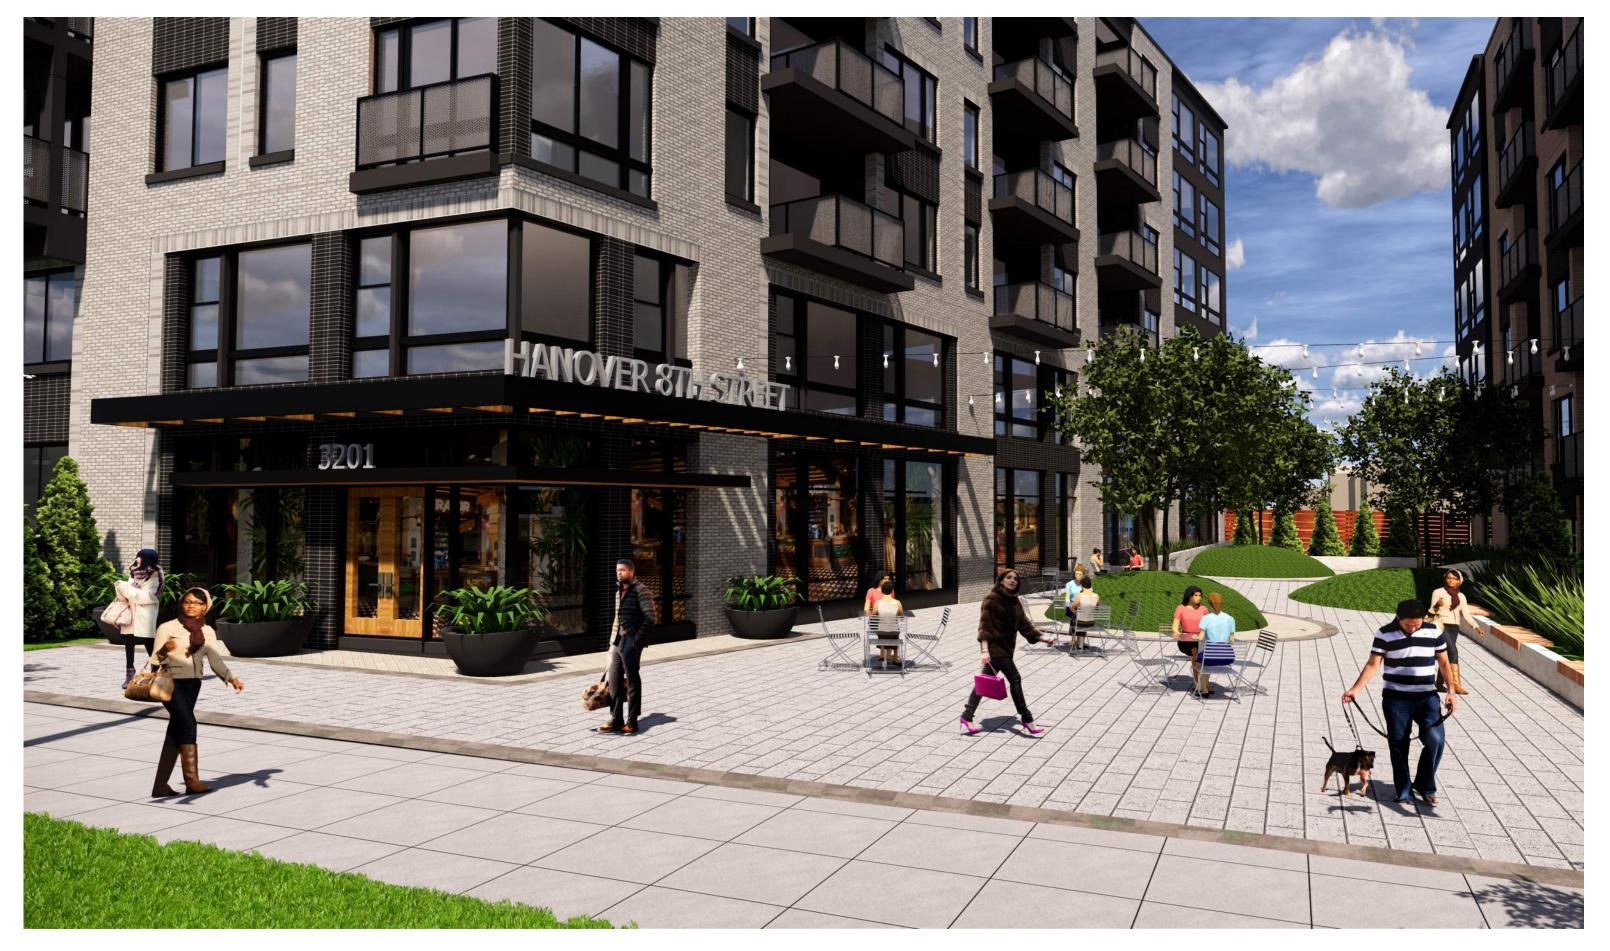

|             |   |             |   |      | No       |    |
|             |              | east 3 points in Water Efficiency                                     |             |   |             |   |      |          |    |
| The project | earned at le | east 3 points in Indoor Environmental Quality                         |             |   |             |   |      |          | No |
| Total       |              |                                                                       | Preliminary | Υ | 62.5 of 110 | M | 15.5 | Verified |    |

Certification Thresholds Certified: 40-49, Silver: 50-59, Gold: 60-79, Platinum: 80-110

## **Architecture Exhibits**