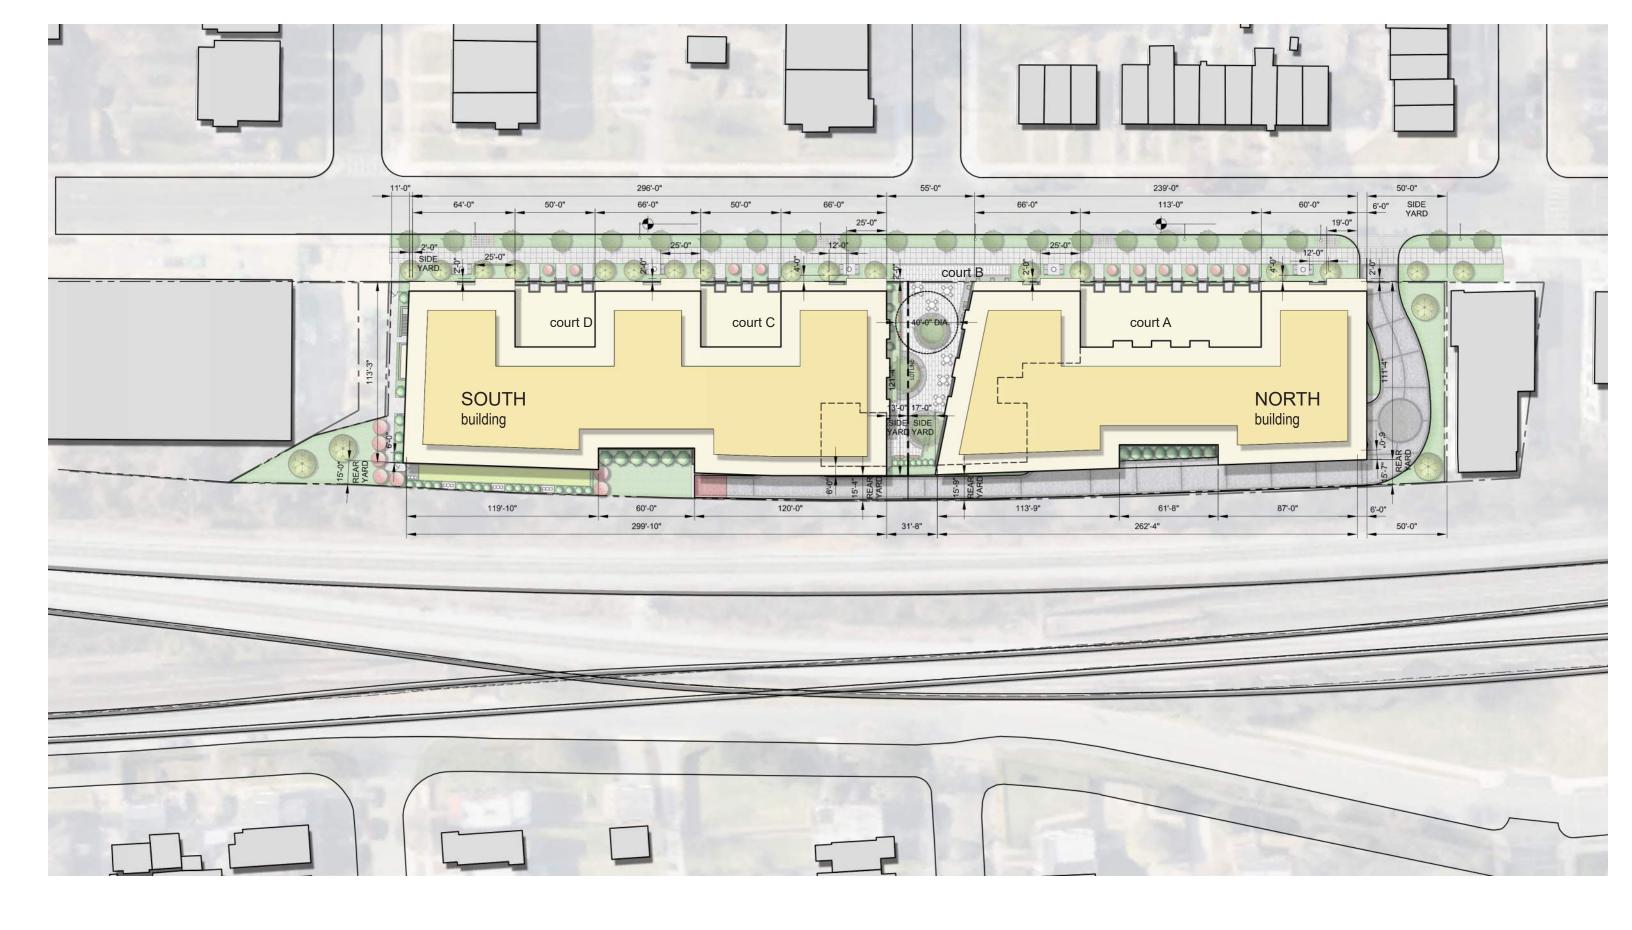

|   |      |          | No |
| The project | earned at le |                                                                       |             |   |             |   |      | No       |    |
|             |              | east 3 points in Water Efficiency                                     |             |   |             |   |      |          |    |
| The project | earned at le | east 3 points in Indoor Environmental Quality                         |             |   |             |   |      |          | No |
| Total       |              |                                                                       | Preliminary | Υ | 62.5 of 110 | M | 15.5 | Verified |    |

Certification Thresholds Certified: 40-49, Silver: 50-59, Gold: 60-79, Platinum: 80-110

## **Architecture Exhibits**