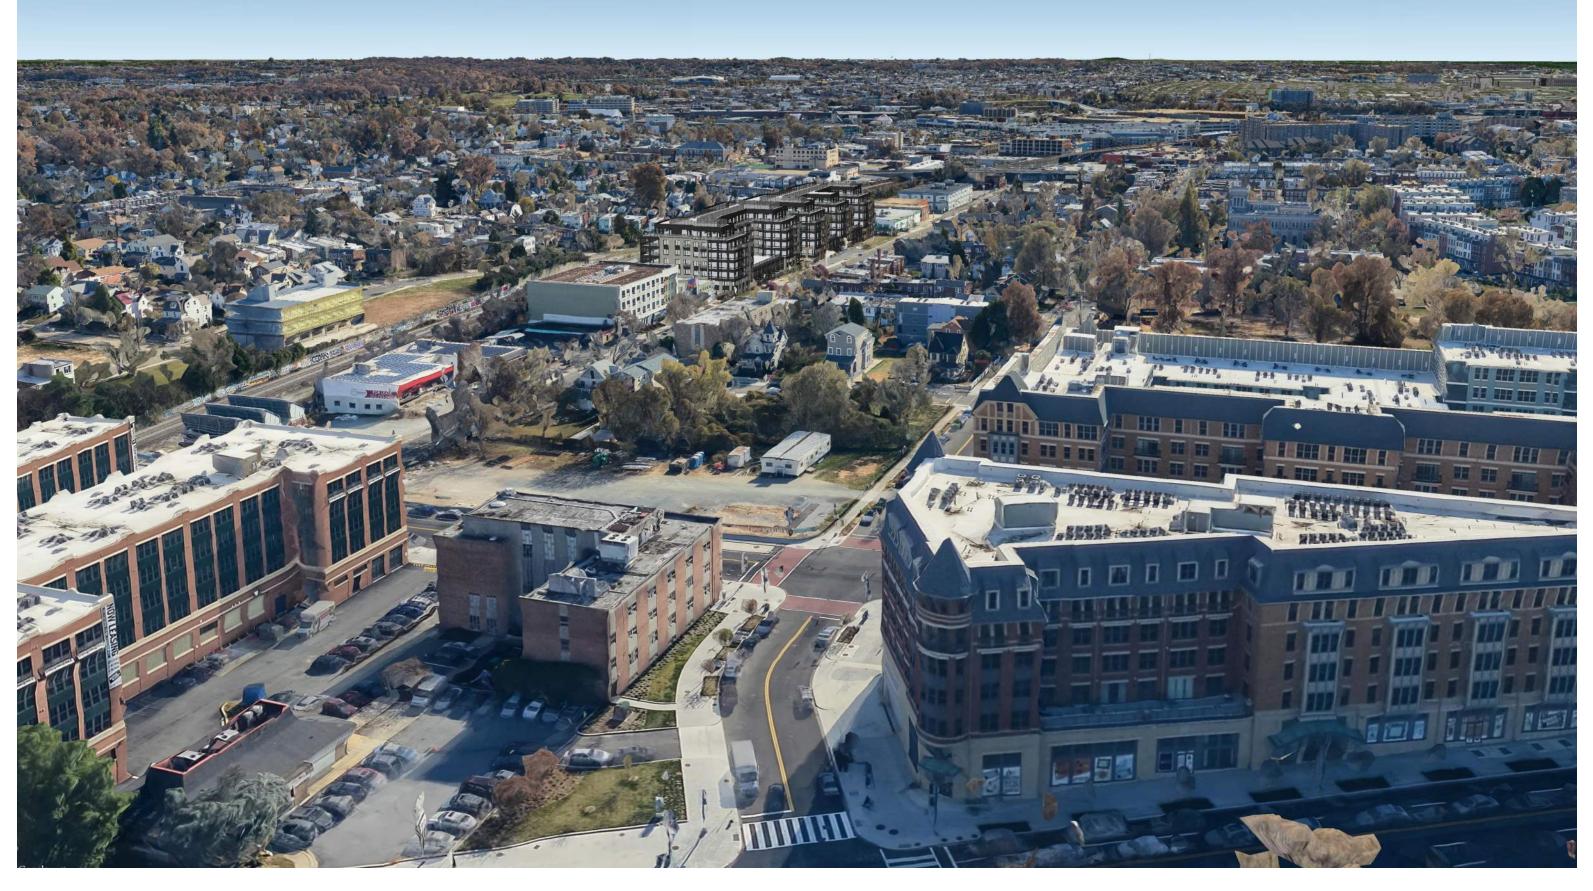

|          | No |
| The project | earned at le |                                                                       |             |   |             |   |      | No       |    |
|             |              | east 3 points in Water Efficiency                                     |             |   |             |   |      |          |    |
| The project | earned at le | east 3 points in Indoor Environmental Quality                         |             |   |             |   |      |          | No |
| Total       |              |                                                                       | Preliminary | Υ | 62.5 of 110 | M | 15.5 | Verified |    |

Certification Thresholds Certified: 40-49, Silver: 50-59, Gold: 60-79, Platinum: 80-110

## **Architecture Exhibits**