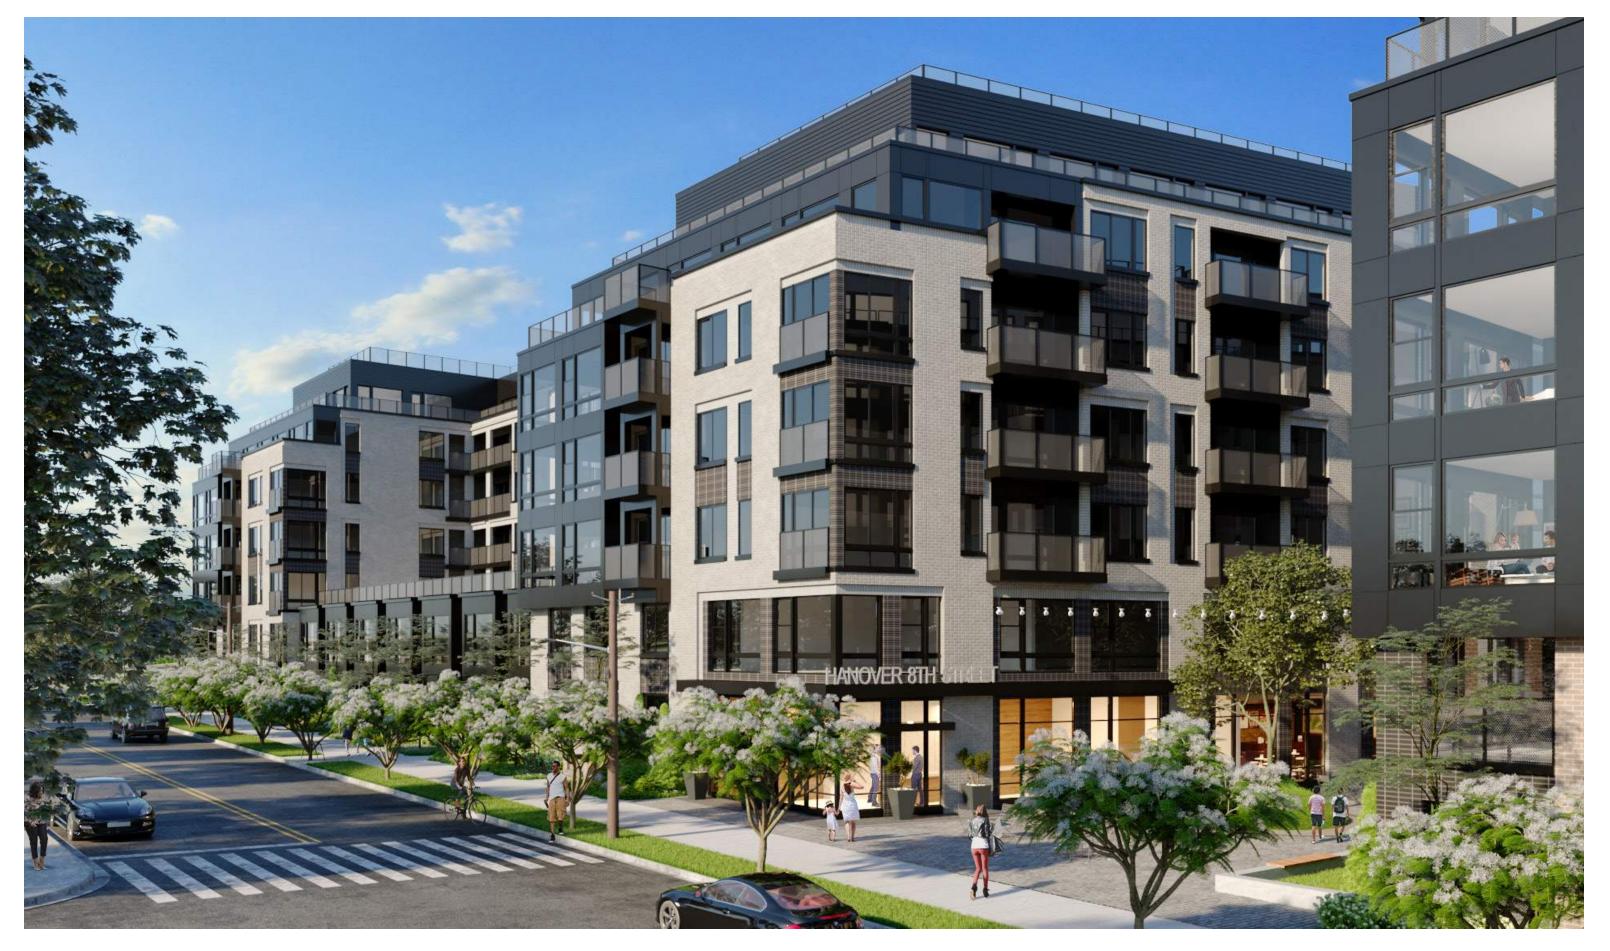

The project | earned at le |                                                                       |             |   |             |   |      | No       |    |
|             |              | east 3 points in Water Efficiency                                     |             |   |             |   |      |          |    |
| The project | earned at le | east 3 points in Indoor Environmental Quality                         |             |   |             |   |      |          | No |
| Total       |              |                                                                       | Preliminary | Υ | 62.5 of 110 | M | 15.5 | Verified |    |

Certification Thresholds Certified: 40-49, Silver: 50-59, Gold: 60-79, Platinum: 80-110

## **Architecture Exhibits**